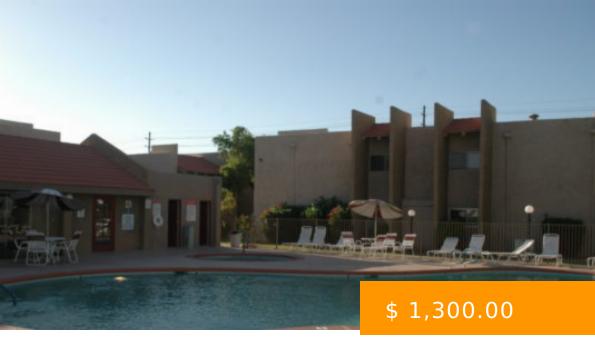

## 5525-M8

https://jlkrealestate.com

This condo has been remodeled completely. Has fireplace, new high eff AC, walk in closet, storage closet. Patio, full length wall mirror, track lights, ceiling fans and more. Tile in entrance, hardwood in living room, kitchen and bath. Carpet in bedroom. Lots of light. Heated pool, spa, sauna, gym. Near...

heating

• Laundry On Premise

parking

Patio

Pet Up To 25 Lbs

Spa

swimming pool

Utilities Included

WiFi & Cable Included in Short term rental

- Assigned parking
- dishwasher
- Heated Pool & Spa
- microwave
- oven
- Refrigerator
- tv
- wifi